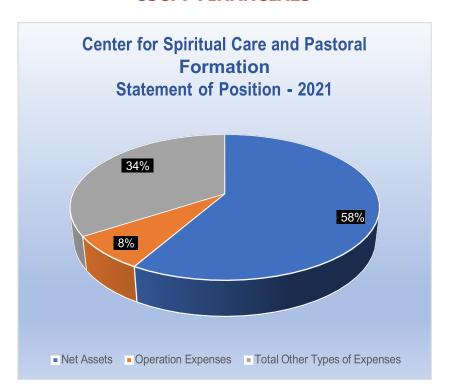

#### **CSCPF FINANCIALS**

Empowering People • Nourishing Communities

- In 2021, we received approximately \$20,000 in membership fees, certification fees, events and donations.
- Operations costs, which include: web-based and telecommunications services, were reduced by about \$500 in 2021.
- Other Types of Expenses include: insurance, banking service charges, professional membership dues and the President's stipend. These costs were reduced in 2021 by \$1,250.
- We ended the year with Net Assets totaling \$6,100. We remain solvent at this time.